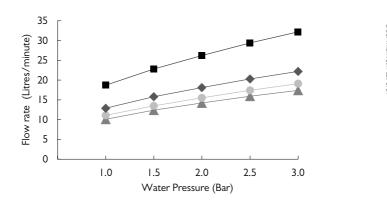

## **TYPICAL FLOW RATES**

Flow rates shown are free flowing and may vary subject to restrictions created by installation, pipework layout or application.

| Water Pressure<br>(Bar) | Spout outlet (Litres/minute) | Hand shower (Litres/minute) | 5" Shower rose<br>(Litres/minute) | 8" Shower rose (Litres/minute) |
|-------------------------|------------------------------|-----------------------------|-----------------------------------|--------------------------------|
| 1.0                     | 18.7                         | 10.1                        | 11.1                              | 12.9                           |
| 1.5                     | 22.8                         | 12.4                        | 13.5                              | 15.8                           |
| 2.0                     | 26.2                         | 14.2                        | 15.5                              | 18.1                           |
| 2.5                     | 29.4                         | 15.9                        | 17.4                              | 20.3                           |
| 3.0                     | 32.2                         | 17.4                        | 19.1                              | 22.2                           |