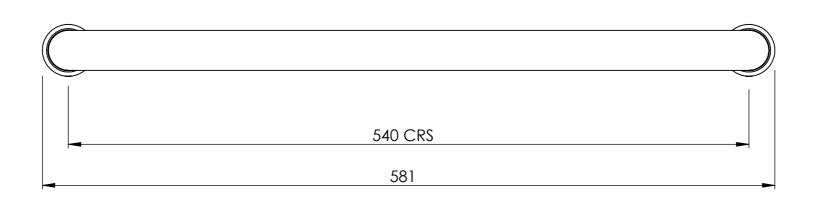

VOLTAGE 230V - 50Hz BARD & BRAZIER LIMITED T: +44 (0) 121 270 2222 MARSTON ROAD E: INFO@BARDBRAZIER.CO.UK WATTAGE: 15W WOLVERHAMPTON WEST MIDLANDS WWW.BARDBRAZIER.CO.UK WV2 4LX UK TITLE: D-RAIL ELECTRIC FLOATING BAR BARD & BRAZIER ELECTRIC FLOATING BARS CAN BE - 581 WIDE - 540 CRS USED IN BOTH SINGLE AND MULTIPLE CONFIGURATIONS AND MUST BE WIRED IN PARALLEL. PRE-WIRING TO A SUITABLE JUNCTION BOX WILL BE REQUIRED. SCALE: DATE: 1:3 16/01/2019 ELECTRICAL INSTALLATION MUST BE CARRIED OUT IN COMPLIANCE WITH LOCAL WIRING REGULATIONS PRODUCT CODE: Bard & Brazier FDR2

DO NOT SCALE DRAWING ALL DIMENSIONS ARE IN MILLIMETERS AND MAY VARY ± 5mm AS THEY ARE HANDMADE, HAND SOLDERED AND POLISHED WE THEREFORE RECOMMEND THAT ANY INSTALLATION WORK BE CARRIED OUT UPON RECEIPT OF RAIL.