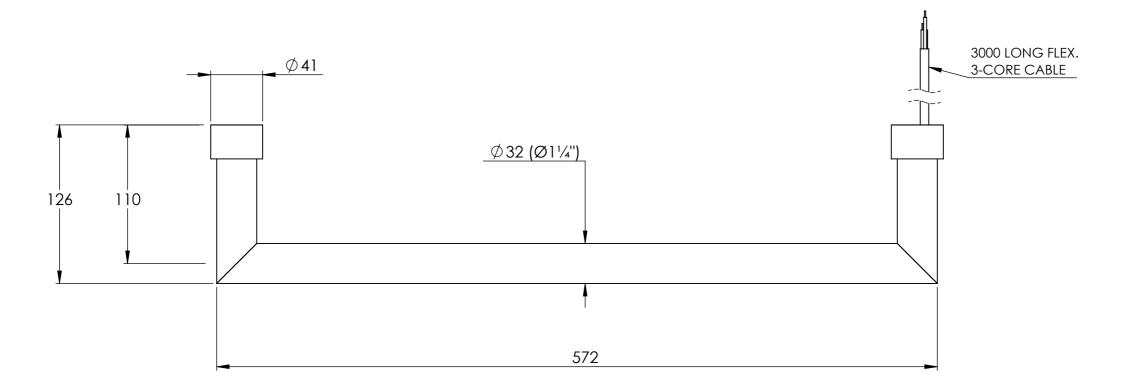

VOLTAGE 230V - 50Hz BARD & BRAZIER LIMITED T: +44 (0) 121 270 2222 MARSTON ROAD E: INFO@BARDBRAZIER.CO.UK WATTAGE: 15W WOLVERHAMPTON WEST MIDLANDS WWW.BARDBRAZIER.CO.UK WV2 4LX UK TITLE: D-RAIL ELECTRIC FLOATING BAR BARD & BRAZIER ELECTRIC FLOATING BARS CAN BE - 581 WIDE - 540 CRS USED IN BOTH SINGLE AND MULTIPLE CONFIGURATIONS AND MUST BE WIRED IN PARALLEL. PRE-WIRING TO A SUITABLE JUNCTION BOX WILL BE REQUIRED. SCALE: DATE: 1:3 16/01/2019 ELECTRICAL INSTALLATION MUST BE CARRIED OUT IN COMPLIANCE WITH LOCAL WIRING REGULATIONS PRODUCT CODE: Bard & Brazier FDR2

DO NOT SCALE DRAWING ALL DIMENSIONS ARE IN MILLIMETERS AND MAY VARY ± 5mm AS THEY ARE HANDMADE, HAND SOLDERED AND POLISHED WE THEREFORE RECOMMEND THAT ANY INSTALLATION WORK BE CARRIED OUT UPON RECEIPT OF RAIL.