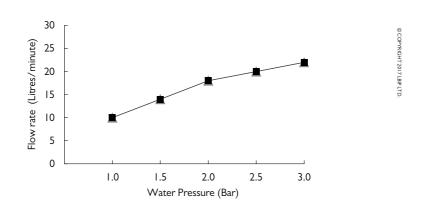

## TYPICAL FLOW RATES

Flow rates shown are free flowing and may vary subject to restrictions created by installation, pipework layout or application.

| Water Pressure<br>(Bar) | Top outlet<br>(Litres/minute)<br>■ | Bottom outlet<br>(Litres/minute) |
|-------------------------|------------------------------------|----------------------------------|
| 1.0                     | 10.0                               | 10.0                             |
| 1.5                     | 14.0                               | 14.0                             |
| 2.0                     | 18.0                               | 18.0                             |
| 2.5                     | 20.0                               | 20.0                             |
| 3.0                     | 22.0                               | 22.0                             |

Note: The flow rates remain constant when the top and bottom outlets are operating simultaneously.

LEFROY BROOKS