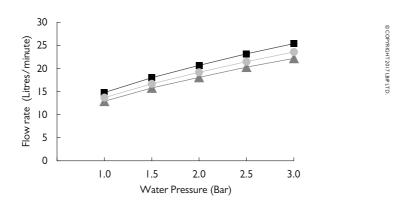

## **TYPICAL FLOW RATES**

Flow rates shown are free flowing and may vary subject to restrictions created by installation, pipework layout or application.

| Water Pressure<br>(Bar) | Spout<br>(Litres/minute) | 5" Shower rose<br>(Litres/minute) | 8" Shower rose<br>(Litres/minute) |
|-------------------------|--------------------------|-----------------------------------|-----------------------------------|
| 1.0                     | 14.8                     | 12.9                              | 13.7                              |
| 1.5                     | 18.0                     | 15.8                              | 16.7                              |
| 2.0                     | 20.7                     | 18.1                              | 19.2                              |
| 2.5                     | 23.2                     | 20.3                              | 21.5                              |
| 3.0                     | 25.4                     | 22.2                              | 23.6                              |