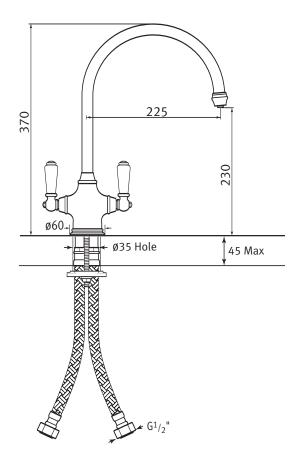

# Specification 4460

## Phoenician Monobloc Mixer with Porcelain Lever Handles

• 1/4 turn ceramic disc flow control. • vernier insert for accurate handle alignment.

• unique handle construction with integral bearing ring. • flexible connectors for

easier installation. 

Biflow.
Corian handles.

#### Temp Range:

min 1°C/34°F max 85°C/185°F

#### Recommended working pressure:

min 0.2 bar/3psi max 5 bar/75psi