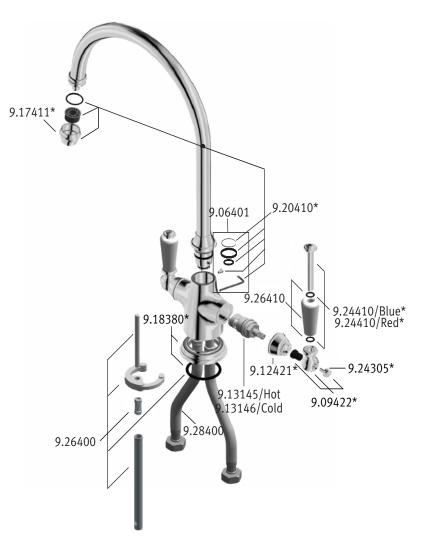

easier installation. • Biflow. • Corian handles.

Where \* Indicated Specify Colour.