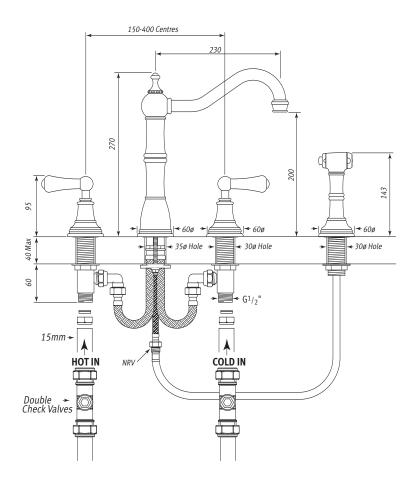

### Alsace Three Hole Sink Mixer with Lever Handles and Rinse

- 1/4 turn ceramic disc flow control. vernier insert for accurate handle alignment
- unique handle construction with integral bearing ring.
  flexible connectors for easier installation.
  pull out rinse with insulated handle.

## Alsace Three Hole Sink Mixer with Lever Handles and Rinse

- 1/4 turn ceramic disc flow control. vernier insert for accurate handle alignment
- unique handle construction with integral bearing ring.
  flexible connectors for easier installation.
  pull out rinse with insulated handle.