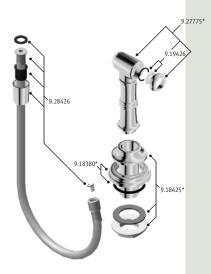

## Specification 4776



### Alsace Three Hole Sink Mixer with Lever Handles and Rinse

- 1/4 turn ceramic disc flow control. vernier insert for accurate handle alignment
- unique handle construction with integral bearing ring.
  flexible connectors for easier installation.
  pull out rinse with insulated handle.



#### Temp Range:

min 1°C/34°F max 85°C/185°F

#### Recommended working pressure:

min 1 bar/15psi max 5 bar/75psi







# Specification 4776

## Alsace Three Hole Sink Mixer with Lever Handles and Rinse

- 1/4 turn ceramic disc flow control. vernier insert for accurate handle alignment
- unique handle construction with integral bearing ring.
  flexible connectors for easier installation.
  pull out rinse with insulated handle.

Where \* Indicated Specify Colour.