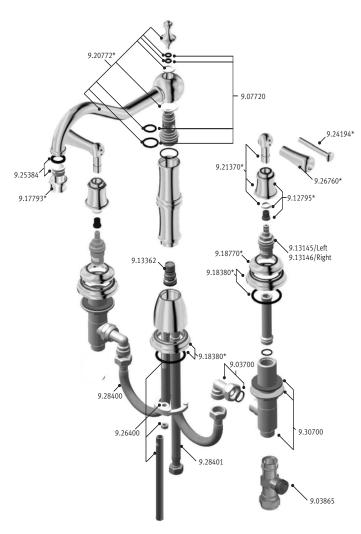

## Specification 4776



### Alsace Three Hole Sink Mixer with Lever Handles and Rinse

- 1/4 turn ceramic disc flow control. vernier insert for accurate handle alignment
- unique handle construction with integral bearing ring.
  flexible connectors for easier installation.
  pull out rinse with insulated handle.



#### Temp Range:

min 1°C/34°F max 85°C/185°F

#### Recommended working pressure:

min 1 bar/15psi max 5 bar/75psi







# Specification 4776

## Alsace Three Hole Sink Mixer with Lever Handles and Rinse

- 1/4 turn ceramic disc flow control. vernier insert for accurate handle alignment
- unique handle construction with integral bearing ring.
  flexible connectors for easier installation.
  pull out rinse with insulated handle.

Where \* Indicated Specify Colour.