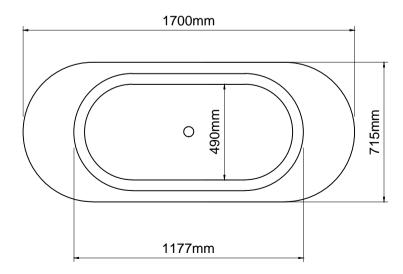

**Dimensions** 

L 1706 x W 715 x H 710

| 0                   | 28/01/14 Drawing created |               |          |       | CADS  | CADS    |
|---------------------|--------------------------|---------------|----------|-------|-------|---------|
| REV                 | DATE                     | DESCRIPTION   | N        |       | DRAWN | CHECKED |
|                     |                          |               |          |       |       |         |
|                     |                          |               |          |       |       |         |
| DRAWING TITLE       |                          |               |          |       |       |         |
| Aegean 1700 bath    |                          |               |          |       |       |         |
| SCALE               |                          | PAPER<br>SIZE | DATE     | DRAWN | CHE   | CKED    |
| 1:2                 | 0                        | Å4            | 28/01/14 | CADS  | CADS  |         |
| DRAWING No REVISION |                          |               |          |       |       |         |
| aeg-nt-017-01 _ 0   |                          |               |          |       |       |         |
|                     |                          |               |          |       |       |         |