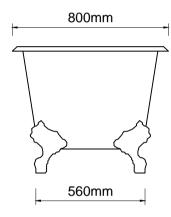

## Important

All dimensions listed are nominal. Being cast products they are subject to a size variance of +/- 3% tolerances.

Bath weight: 66.5 kilos (approx)

**Dimensions** L 1730 x W 800 x H 647

Tap ledge 200 x 60mm flat area