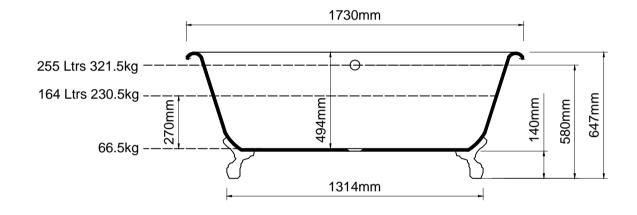

## Important

All dimensions listed are nominal. Being cast products they are subject to a size variance of +/- 3% tolerances.

Bath weight: 66.5 kilos (approx)

**Dimensions** L 1730 x W 800 x H 647

Tap ledge 200 x 60mm flat area