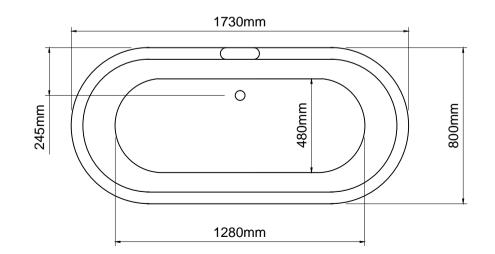

## Important

All dimensions listed are nominal. Being cast products they are subject to a size variance of +/- 3% tolerances.

Bath weight: 66.5 kilos (approx)

**Dimensions** L 1730 x W 800 x H 647

Tap ledge 200 x 60mm flat area