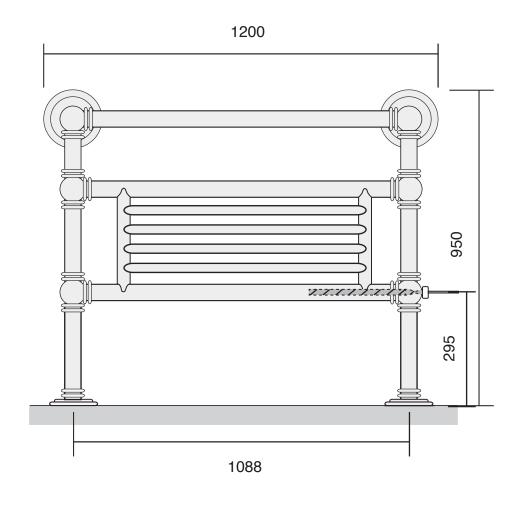

## BARD & BRAZIER BARONIAL TOWEL WARMERS TECHNICAL DATA

All dimensions are in mm and may vary + - 5mm as they are hand made, hand soldered and polished

| Test pressure:                                   | 6 BAR   |  |
|--------------------------------------------------|---------|--|
| Max working pressure:                            | 3 BAR   |  |
| Max working temperature:                         | 100°C   |  |
| Connections:                                     | 1/2" FI |  |
| Heat output determined in accordance with EN 442 |         |  |

| Btu/hr @ Delta 60:     | 4176 |
|------------------------|------|
| Height over flange:    | 950  |
| Width over flange:     | 1200 |
| Overall projection:    | 245  |
| Face to face tappings: | 1025 |
| Tube Ø mm:             | 38.1 |

Bard & Brazier rails are made in England from high quality brass and can be used on open or closed circuits All dimensions are in mm and may vary + - 5mm as they are hand made, hand soldered and polished