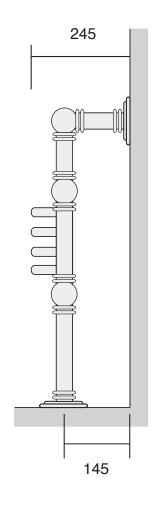

| Btu/hr @ Delta 60:     | 4176 |
|------------------------|------|
| Height over flange:    | 950  |
| Width over flange:     | 1200 |
| Overall projection:    | 245  |
| Face to face tappings: | 1025 |
| Tube Ø mm:             | 38.1 |

Bard & Brazier rails are made in England from high quality brass and can be used on open or closed circuits All dimensions are in mm and may vary + - 5mm as they are hand made, hand soldered and polished