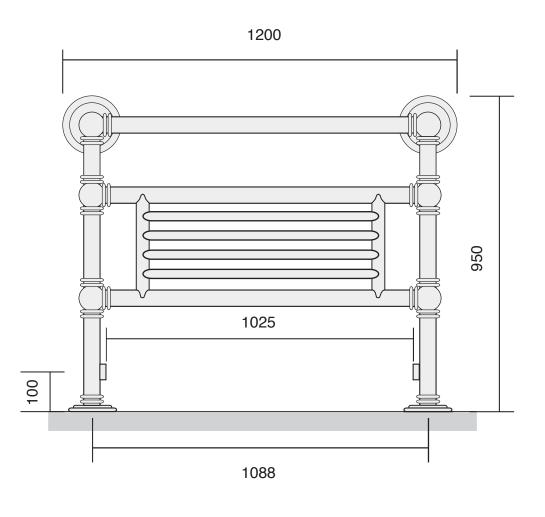

## BARD & BRAZIER BARONIAL TOWEL WARMERS TECHNICAL DATA

All dimensions are in mm and may vary + - 5mm as they are hand made, hand soldered and polished

| Test pressure:                                   | 6 BAR   |  |
|--------------------------------------------------|---------|--|
| Max working pressure:                            | 3 BAR   |  |
| Max working temperature:                         | 100°C   |  |
| Connections:                                     | 1/2" FI |  |
| Heat output determined in accordance with EN 442 |         |  |

| Btu/hr @ Delta 60:     | 4176 |
|------------------------|------|
| Height over flange:    | 950  |
| Width over flange:     | 1200 |
| Overall projection:    | 245  |
| Face to face tappings: | 1025 |
| Tube Ø mm:             | 38.1 |

Bard & Brazier rails are made in England from high quality brass and can be used on open or closed circuits All dimensions are in mm and may vary + - 5mm as they are hand made, hand soldered and polished