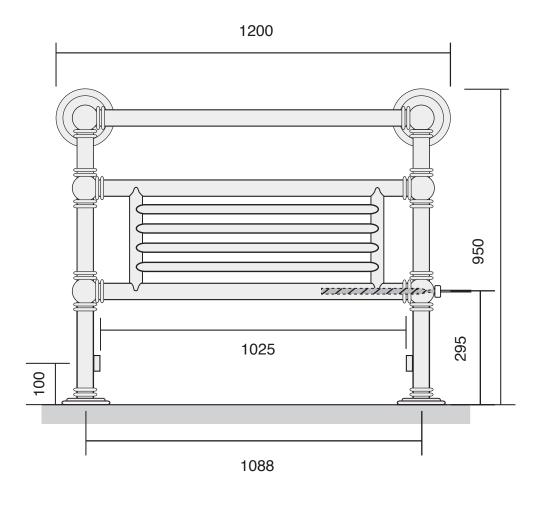

Test pressure: 6 BAR

Max working pressure: 3 BAR

Max working temperature: 100°C

Connections: 1/2" FI

Electric element: Right hand

Heat output determined in accordance with EN 442

Btu/hr @ Delta 60: 4176

Electric element wattage: 300

Height over flange: 950

Width over flange: 1200

(Approx 70mm required in addition for element)

Overall projection: 245

Face to face tappings: 1025

Tube ⊘ mm: 38.1

Bard & Brazier rails are made
in England from high quality brass
and can be used on open or closed

circuits

All dimensions are in mm and may vary + - 5mm as they are hand made, hand soldered and polished

Test pressure: 6 BAR

Electric element: Right hand

Heat output determined in accordance with EN 442

Electric element wattage: 300

Height over flange: 950

Width over flange: 1200

(Approx 70mm required in addition for element)

Overall projection: 245

Tube ⊘ mm: 38.1

Bard & Brazier rails are made

in England from high quality brass