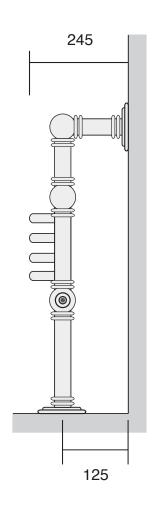

Height over flange: 950

Width over flange: 1200

(Approx 70mm required in addition for element)

Overall projection: 245

Face to face tappings: 1025

Tube ⊘ mm: 38.1

Bard & Brazier rails are made
in England from high quality brass
and can be used on open or closed

Height over flange: 950

Width over flange: 1200

(Approx 70mm required in addition for element)

Overall projection: 245

Tube ⊘ mm: 38.1

Bard & Brazier rails are made

in England from high quality brass