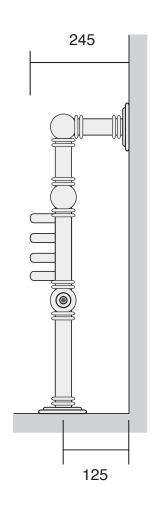

| Btu/hr @ Delta 60:     | 4176 |
|------------------------|------|
| Height over flange:    | 950  |
| Width over flange:     | 1200 |
| Overall projection:    | 245  |
| Face to face tappings: | 1025 |
| Tube Ø mm:             | 38.1 |

Height over flange: 950

Width over flange: 1200

(Approx 70mm required in addition for element)

Overall projection: 245

Face to face tappings: 1025

Tube ⊘ mm: 38.1

Bard & Brazier rails are made
in England from high quality brass
and can be used on open or closed