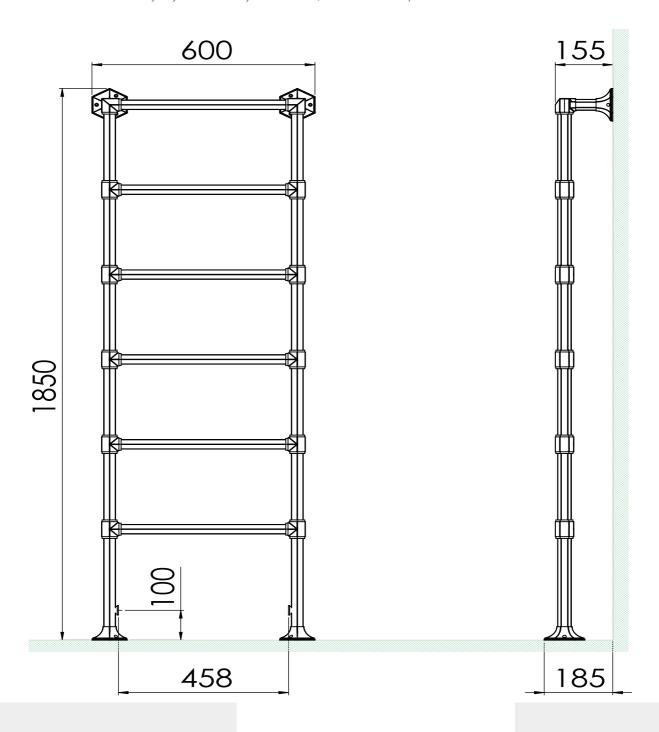

All dimensions are in mm and may vary + - 5mm as they are handmade, hand soldered and polished.

Test pressure:

6 BAR

Electric element:

N/A

Heat output determined in accordance with EN 442

Electric element wattage: N/A

Height over flange: 1850

Width over flange: 600

Projection over flange: 185

Face to face tappings 458

Tube - Hexegon Across Flats 31.8

Bard & Brazier rails are made

in England from high quality brass