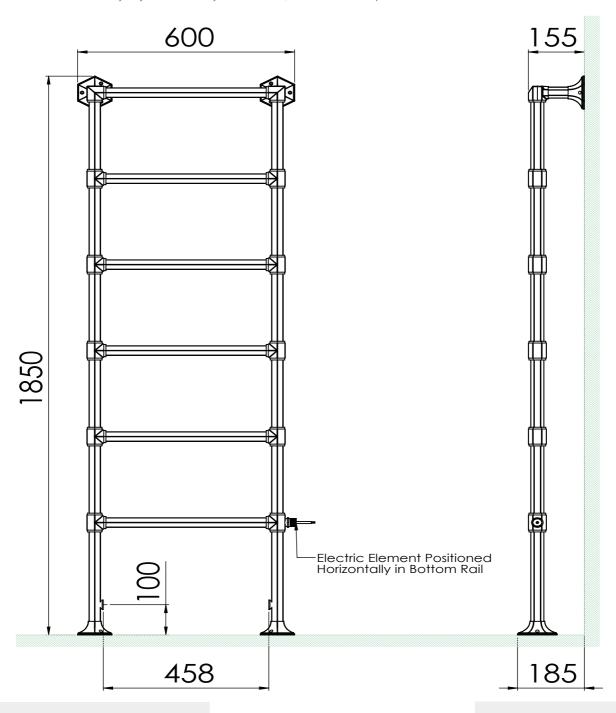

## CRITERION Technical Data

CTF185/60DF / SE

All dimensions are in mm and may vary + - 5mm as they are handmade, hand soldered and polished.

Test pressure: 6 BAR

Max working pressure: 3 BAR

Max working temperature: 100 °C

Connections: 1/2" FI

Electric element: Right hand

Heat output determined in accordance with EN 442

Electric element wattage: 200

Height over flange: 1850

Width over flange: 600 (Approx 80mm required in addition for element)

Projection over flange: 185

Face to face tappings 458

Tube - Hexegon Across Flats 31.8

Bard & Brazier rails are made

in England from high quality brass