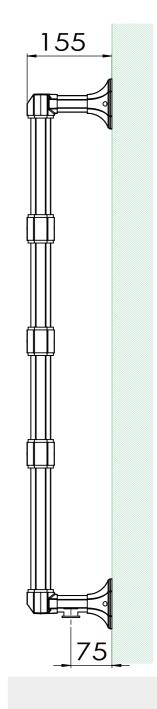

| Electric element wattage:   | N/A  |
|-----------------------------|------|
| Height over flange:         | 1200 |
| Width over flange:          | 600  |
| Projection over flange:     | 155  |
| Tube - Hexegon Across Flats | 31.8 |