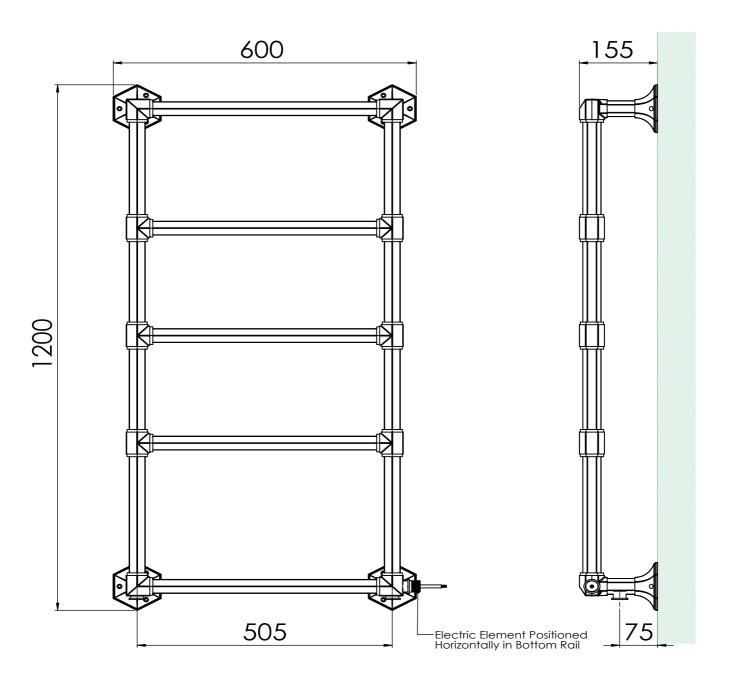

Bard & Brazier TOWEL WARMERS

CRITERION Technical Data

All dimensions are in mm and may vary + - 5mm as they are handmade, hand soldered and polished.

| Test pressure:                    | 6 BAR           | Electric element wattage:                                            | 150  |
|-----------------------------------|-----------------|----------------------------------------------------------------------|------|
| Max working pressure:             | 3 BAR           | Height over flange:                                                  | 1200 |
| Max working temperature:          | 100°C           | Width over flange:<br>(Approx 80mm required in addition for element) | 600  |
| Connections:                      | 1/2″ FI         |                                                                      |      |
| Electric element:                 | Right hand      | Projection over flange:                                              | 155  |
| Heat output determined in accorda | nce with EN 442 | Tube - Hexegon Across Flats                                          | 31.8 |