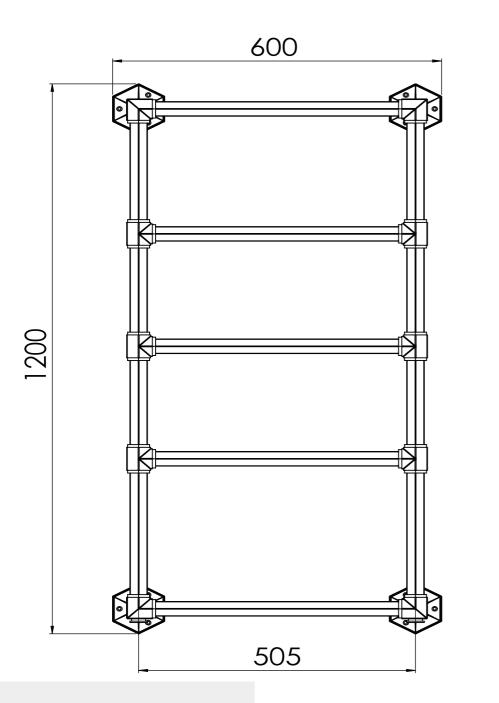

Bard & Brazier TOWEL WARMERS

CRITERION Technical Data

All dimensions are in mm and may vary + - 5mm as they are handmade, hand soldered and polished.

| Test pressure:                                   | 6 BAR |  |
|--------------------------------------------------|-------|--|
| Electric element:                                | N/A   |  |
| Heat output determined in accordance with EN 442 |       |  |

| Electric element wattage:   | N/A  |
|-----------------------------|------|
| Height over flange:         | 1200 |
| Width over flange:          | 600  |
| Projection over flange:     | 155  |
| Tube - Hexegon Across Flats | 31.8 |