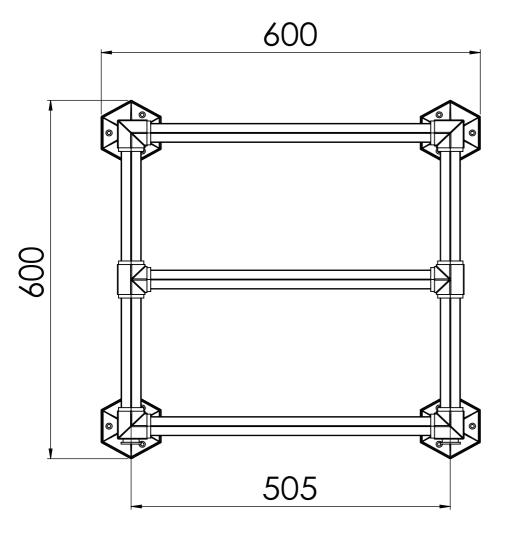

Height over flange:

Width over flange: 600

N/A

600

31.8

Projection over flange: 155

Tube - Hexegon Across Flats

Bard & Brazier rails are made

in England from high quality brass

All dimensions are in mm and may vary + - 5mm as they are handmade, hand soldered and polished.

Test pressure: 6 BAR

Max working pressure: 3 BAR

Max working temperature: 100 °C