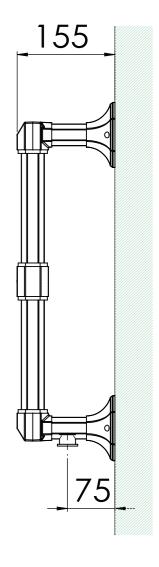

Height over flange:

Width over flange: 600

N/A

600

31.8

Projection over flange: 155

Tube - Hexegon Across Flats

Bard & Brazier rails are made

Projection over flange: 155

Tube - Hexegon Across Flats 31.8

Bard & Brazier rails are made

in England from high quality brass