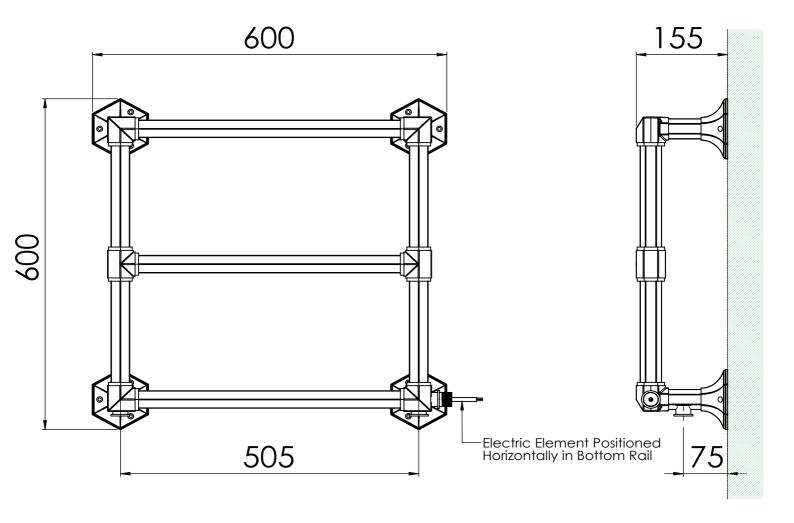

Connections: 1/2" FI

Electric element: Right hand

Heat output determined in accordance with EN 442

Electric element wattage: 100

Height over flange: 600

Width over flange: 600 (Approx 80mm required in addition for element)

Projection over flange: 155

Tube - Hexegon Across Flats 31.8

Bard & Brazier rails are made

in England from high quality brass