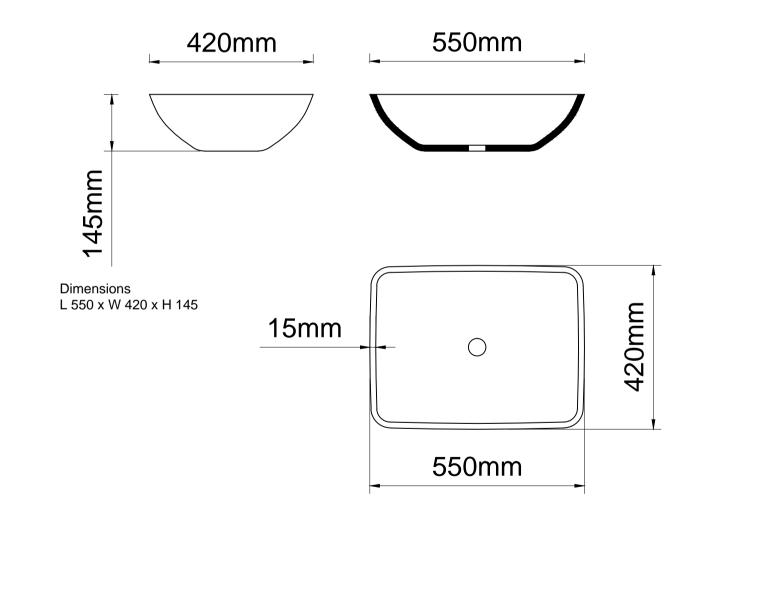

## Important

All dimensions listed are nominal. Being cast products they are subject to a size variance of +/- 3% tolerances.

DRAWN 28/01/14 CADS

CADS CADS CHECKE

CHECKED

REVISION

- 0

CADS