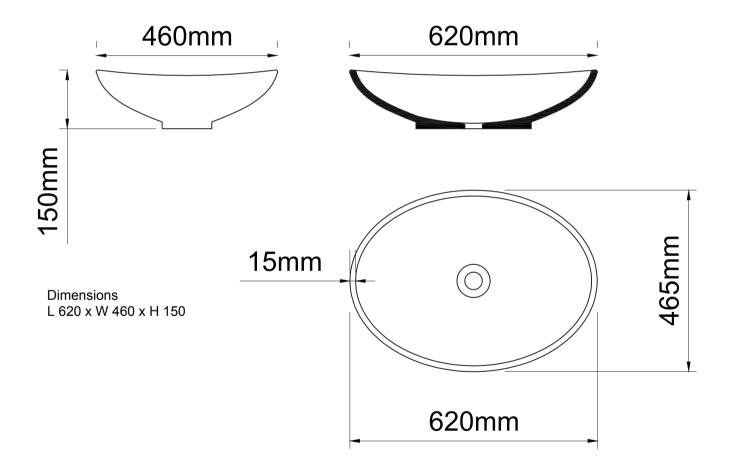

Eos Specification

## Eos basin

01902 83 74 36 www.ashtonandbentley.co.uk info@ashtonandbentley.co.uk

The Design Studio |Creative Industries Centre
Wolverhampton Science Park | WV10 9TG

## Important

All dimensions listed are nominal. Being cast products they are subject to a size variance of +/- 3% tolerances.

| 0   | 28/01/ | 14Drawing craeted | CADS  | CADS    |
|-----|--------|-------------------|-------|---------|
| REV | DATE   | DESCRIPTION       | DRAWN | CHECKED |

| Eos b      | RAWING TITLE<br>EOS basin |          |       |          |  |  |  |
|------------|---------------------------|----------|-------|----------|--|--|--|
| SCALE      | PAPER<br>SIZE             | DATE     | DRAWN | CHECKED  |  |  |  |
| 1:10       | A4                        | 28/01/14 | CADS  | CADS     |  |  |  |
| DRAWING No |                           |          |       | REVISION |  |  |  |
| EOS-0      | 01                        |          |       | _ 0      |  |  |  |