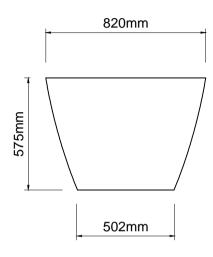

## Important

All dimensions listed are nominal. Being cast products they are subject to a size variance of +/- 3% tolerances.

25mm 0 521mm 1590mm

Bath weight 71 kilos (approx)

Dimensions L 1590 x W 820 x H 575