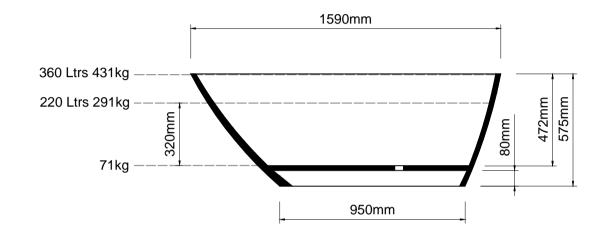

## Important

All dimensions listed are nominal. Being cast products they are subject to a size variance of +/- 3% tolerances.

25mm 0 521mm 1590mm

Bath weight 71 kilos (approx)

Dimensions L 1590 x W 820 x H 575