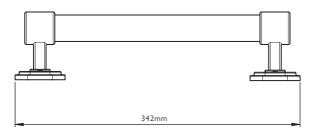

## MK 4660 MACKINTOSH GRAB BAR INSTALLATION GUIDE

### TOOLS REQUIRED

Flat blade screwdriver

Spirit level

- I Mark the hole positions on the mounting surface. Use a spirit level to ensure the grab bar is level.
- 2 Drill holes using a Ø6mm drill bit.
- 3 Insert the wall plugs into the holes then secure the grab bar using the screws supplied.