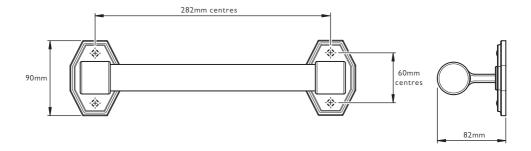

## MK 4660 MACKINTOSH GRAB BAR INSTALLATION GUIDE

### TOOLS REQUIRED

Flat blade screwdriver

Spirit level

- I Mark the hole positions on the mounting surface. Use a spirit level to ensure the grab bar is level.
- 2 Drill holes using a Ø6mm drill bit.
- 3 Insert the wall plugs into the holes then secure the grab bar using the screws supplied.