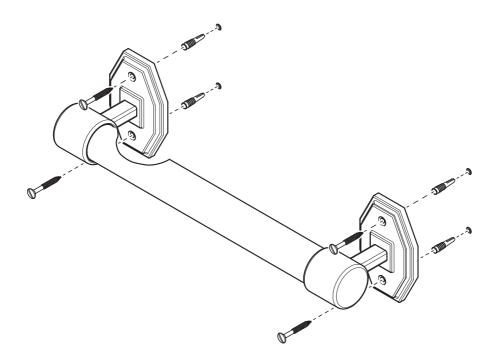

### TOOLS REQUIRED

Flat blade screwdriver

Spirit level

- I Mark the hole positions on the mounting surface. Use a spirit level to ensure the grab bar is level.
- 2 Drill holes using a Ø6mm drill bit.
- 3 Insert the wall plugs into the holes then secure the grab bar using the screws supplied.