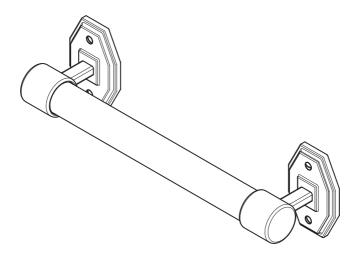

## MK 4660 MACKINTOSH GRAB BAR INSTALLATION GUIDE



## LEFROY BROOKS





### TOOLS REQUIRED









Flat blade screwdriver

Spirit level



- I Mark the hole positions on the mounting surface. Use a spirit level to ensure the grab bar is level.
- 2 Drill holes using a Ø6mm drill bit.
- 3 Insert the wall plugs into the holes then secure the grab bar using the screws supplied.

20.065.208A / JANUARY 2016



# customer support +44 (0)1992 708 316

#### LEFROYBROOKS.CO.UK

Whilst every effort is made to ensure the accuracy of these, they are subject to change without notice as part of the company's product development process. The use of trademarks, product design and artwork is subject to licence or agreement with LBIP Ltd. The design registrations, trademark registrations and copyrights are protected by law and the use or reproduction out