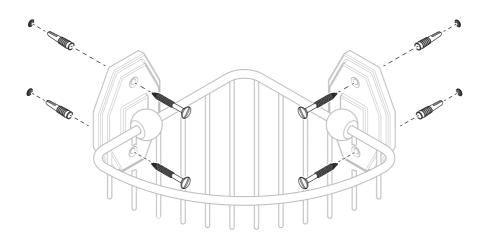

#### INSTALLATION

SHOWN WITH CORNER SOAP DISH

- I Mark the hole positions on the mounting surfaces. Use a spirit level to ensure the holes are level.
- 2 Drill holes using a Ø6mm drill bit.

3 Insert the wall plugs into the holes then secure the corner soap dish using the screws supplied.