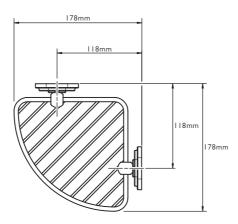

# MK 4671 MACKINTOSH CORNER SOAP DISH MK 4672 MACKINTOSH CORNER BOTTLE RACK

**INSTALLATION GUIDE** 



LEFROY BROOKS

## **DIMENSIONS**







### **TOOLS REQUIRED**







Flat blade screwdriver



Spirit level

#### INSTALLATION

SHOWN WITH CORNER SOAP DISH



- I Mark the hole positions on the mounting surfaces. Use a spirit level to ensure the holes are level.
- 2 Drill holes using a Ø6mm drill bit.

3 Insert the wall plugs into the holes then secure the corner soap dish using the screws supplied.



#### **CUSTOMER SUPPORT**

+44 (0)1992 708 316

LEFROYBROOKS.CO.UK

Whilst every effort is made to ensure the accuracy of these, they are subject to change without notice as part of the company's product development process. The use of trademarks, product design and artwork is subject to licence or agreement with LBIP Ltd. The design registrations, trademark registrations and copyrights are protected by law and the use or rep