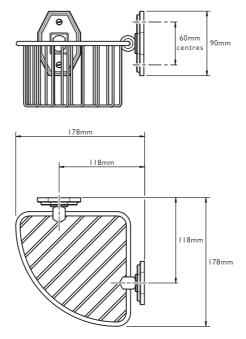

# MK 4671 MACKINTOSH CORNER SOAP DISH MK 4672 MACKINTOSH CORNER BOTTLE RACK

**INSTALLATION GUIDE** 



LEFROY BROOKS

## **DIMENSIONS**







### **TOOLS REQUIRED**







Flat blade screwdriver



Spirit level

#### INSTALLATION

SHOWN WITH CORNER SOAP DISH



- I Mark the hole positions on the mounting surfaces. Use a spirit level to ensure the holes are level.
- 2 Drill holes using a Ø6mm drill bit.

3 Insert the wall plugs into the holes then secure the corner soap dish using the screws supplied.



#### **CUSTOMER SUPPORT**

+44 (0)1992 708 316

LEFROYBROOKS.CO.UK

Whilst every effort is made to ensure the accuracy of these, they are subject to change without notice as part of the company's product development process. The use of trademarks, product design and artwork is subject to licence or agreement with LBIP Ltd. The design registrations, trademark registrations and copyrights are protected by law and the use or repro