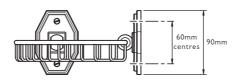

# MK 4671 MACKINTOSH CORNER SOAP DISH MK 4672 MACKINTOSH CORNER BOTTLE RACK

**INSTALLATION GUIDE** 



LEFROY BROOKS

## **DIMENSIONS**







### **TOOLS REQUIRED**







Flat blade screwdriver



Spirit level

#### INSTALLATION

SHOWN WITH CORNER SOAP DISH



- I Mark the hole positions on the mounting surfaces. Use a spirit level to ensure the holes are level.
- 2 Drill holes using a Ø6mm drill bit.

3 Insert the wall plugs into the holes then secure the corner soap dish using the screws supplied.



#### **CUSTOMER SUPPORT**

+44 (0)1992 708 316

LEFROYBROOKS.CO.UK

Whilst every effort is made to ensure the accuracy of these, they are subject to change without notice as part of the company's product development process. The use of trademarks, product design and artwork is subject to licence or agreement with LBIP Ltd. The design registrations, trademark registrations and copyrights are protected by law and the use or r