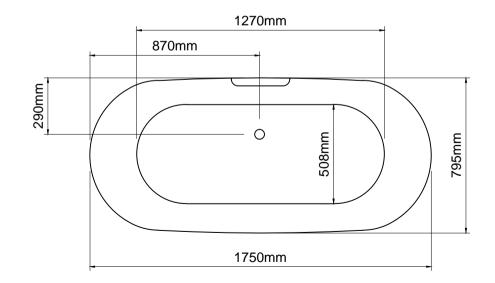

## Important

All dimensions listed are nominal. Being cast products they are subject to a size variance of +/- 3% tolerances.

Bath weight: 66.5 kilos (approx)

Dimensions L 1750 x W 795 x H 600

| 0          | 28/01/1   | 28/01/14Drawing created |          | CADS  | CADS     |         |  |
|------------|-----------|-------------------------|----------|-------|----------|---------|--|
| REV        | DATE      | DESCRIPTION             |          |       | DRAWN    | CHECKED |  |
|            | ing title | bath                    |          |       |          |         |  |
| SCALE      |           | PAPER<br>SIZE           | DATE     | DRAWN | CHE      | CKED    |  |
| 1:2        | 0         | Å4                      | 28/01/14 | CADS  | C        | ADS     |  |
| DRAWING No |           |                         |          |       | REVISION |         |  |
| OTH-NT-01  |           |                         |          |       | - 0      |         |  |