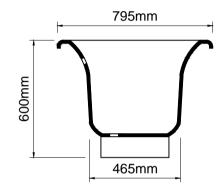

## Important

All dimensions listed are nominal. Being cast products they are subject to a size variance of +/- 3% tolerances.

Bath weight: 66.5 kilos (approx)

Dimensions L 1750 x W 795 x H 600

| 0          | 28/01/1   | 28/01/14Drawing created |          | CADS  | CADS     |         |  |
|------------|-----------|-------------------------|----------|-------|----------|---------|--|
| REV        | DATE      | DESCRIPTION             |          |       | DRAWN    | CHECKED |  |
|            | ing title | bath                    |          |       |          |         |  |
| SCALE      |           | PAPER<br>SIZE           | DATE     | DRAWN | CHE      | CKED    |  |
| 1:2        | 0         | Å4                      | 28/01/14 | CADS  | C        | ADS     |  |
| DRAWING No |           |                         |          |       | REVISION |         |  |
| OTH-NT-01  |           |                         |          |       | - 0      |         |  |