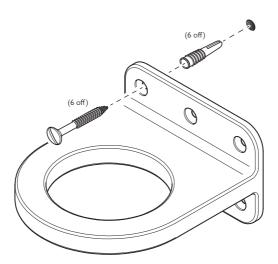

#### INSTALLATION

- I Remove the mug from the holder.
- 2 Use a spirit level to ensure the holes are level then mark the hole positions on the mounting surface.
- 3 Drill holes using a Ø6mm drill bit.

- 4 Insert the wall plugs into the holes then secure the mug holder using the screws supplied.

  Alternative wall plugs should be used subject to mounting surface construction (not supplied).
- 5 Place the mug into the holder.