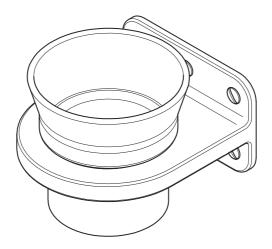

# TT 4968 TEN TEN MUG HOLDER

**INSTALLATION GUIDE** 



LEFROY BROOKS

### **DIMENSIONS**



## TOOLS REQUIRED







Flat blade screwdriver



Spirit level

#### INSTALLATION



- I Remove the mug from the holder.
- 2 Use a spirit level to ensure the holes are level then mark the hole positions on the mounting surface.
- 3 Drill holes using a Ø6mm drill bit.

- 4 Insert the wall plugs into the holes then secure the mug holder using the screws supplied.

  Alternative wall plugs should be used subject to mounting surface construction (not supplied).
- 5 Place the mug into the holder.



#### **CUSTOMER SUPPORT**

+44 (0)1992 708 316

LEFROYBROOKS.CO.UK

Whilst every effort is made to ensure the accuracy of these, they are subject to change without notice as part of the company's product development process. The use of trademarks, product desi