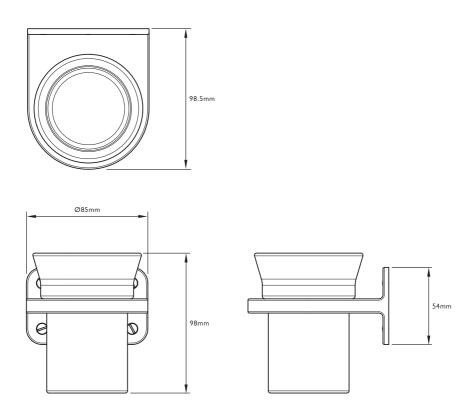

# TT 4968 TEN TEN MUG HOLDER

**INSTALLATION GUIDE** 



LEFROY BROOKS

### **DIMENSIONS**



## TOOLS REQUIRED







Flat blade screwdriver



Spirit level

#### INSTALLATION



- I Remove the mug from the holder.
- 2 Use a spirit level to ensure the holes are level then mark the hole positions on the mounting surface.
- 3 Drill holes using a Ø6mm drill bit.

- 4 Insert the wall plugs into the holes then secure the mug holder using the screws supplied.

  Alternative wall plugs should be used subject to mounting surface construction (not supplied).
- 5 Place the mug into the holder.



#### **CUSTOMER SUPPORT**

+44 (0)1992 708 316

LEFROYBROOKS.CO.UK

Whilst every effort is made to ensure the accuracy of these, they are subject to change without notice as part of the company's product development process. The use of trademarks, product design and artwork is subject to licence