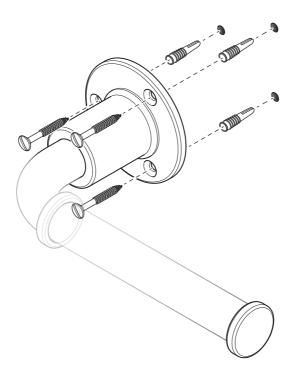

### INSTALLATION

- I Place a spirit level on top of the holder arm to ensure the arm is level. Mark the hole positions on the mounting surface.
- 2 Drill holes using a Ø6mm drill bit.

3 Insert the wall plugs into the holes then secure the spare paper holder using the screws supplied. Alternative wall plugs should be used subject to mounting surface construction (not supplied).