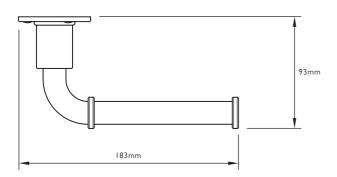

# TT 4973 TEN TEN PAPER HOLDER

**INSTALLATION GUIDE** 



LEFROY BROOKS

## **DIMENSIONS**







## TOOLS REQUIRED







Flat blade screwdriver



Spirit level

### INSTALLATION



- I Place a spirit level on top of the holder arm to ensure the arm is level. Mark the hole positions on the mounting surface.
- 2 Drill holes using a Ø6mm drill bit.

3 Insert the wall plugs into the holes then secure the spare paper holder using the screws supplied. Alternative wall plugs should be used subject to mounting surface construction (not supplied).



#### **CUSTOMER SUPPORT**

+44 (0)1992 708 316

LEFROYBROOKS.CO.UK

Whilst every effort is made to ensure the accuracy of these, they are subject to change without notice as part of the company's product development process. The use of trademarks, product design and artwork is subject to licence or agreement with LBIP Ltd. The design regist