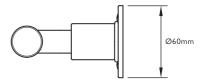

## **DIMENSIONS**

### INSTALLATION

- I Place a spirit level on top of the holder arm to ensure the arm is level. Mark the hole positions on the mounting surface.
- 2 Drill holes using a Ø6mm drill bit.

3 Insert the wall plugs into the holes then secure the spare paper holder using the screws supplied. Alternative wall plugs should be used subject to mounting surface construction (not supplied).