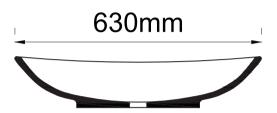

## Important

All dimensions listed are nominal. Being cast products they are subject to a size variance of +/- 3% tolerances.

Dimensions L 630 x W 460 x H 130

| 0             | 28/01/14 Drawing created |             |          | CADS  | CADS   |         |
|---------------|--------------------------|-------------|----------|-------|--------|---------|
| REV           | DATE                     | DESCRIPTION |          |       | DRAWN  | CHECKED |
|               |                          |             |          |       |        |         |
|               |                          |             |          |       |        |         |
| DRAWING TITLE |                          |             |          |       |        |         |
| Zoi basin     |                          |             |          |       |        |         |
| SCALE         |                          | PAPER       | DATE     | DRAWN | CHE    | CKED    |
| 1:1           | 0                        | A4          | 28/01/14 | CADS  | C.     | ADS     |
| DRAV          | VING No                  |             |          |       | REVISI | ON      |
| ZOI-01 _ 0    |                          |             |          |       |        |         |