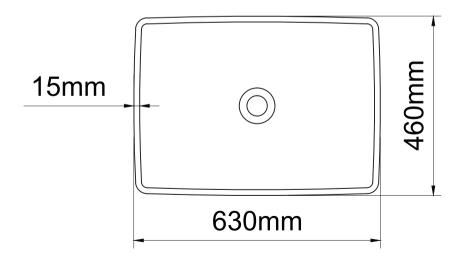

## Important

All dimensions listed are nominal. Being cast products they are subject to a size variance of +/- 3% tolerances.

Dimensions L 630 x W 460 x H 130

| 0             | 28/01/14 Drawing created |             |          | CADS  | CADS   |         |
|---------------|--------------------------|-------------|----------|-------|--------|---------|
| REV           | DATE                     | DESCRIPTION |          |       | DRAWN  | CHECKED |
|               |                          |             |          |       |        |         |
|               |                          |             |          |       |        |         |
| DRAWING TITLE |                          |             |          |       |        |         |
| Zoi basin     |                          |             |          |       |        |         |
| SCALE         |                          | PAPER       | DATE     | DRAWN | CHE    | CKED    |
| 1:1           | 0                        | A4          | 28/01/14 | CADS  | C.     | ADS     |
| DRAV          | VING No                  |             |          |       | REVISI | ON      |
| ZOI-01 _ 0    |                          |             |          |       |        |         |