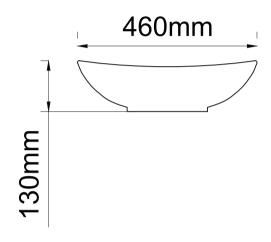

## Important

All dimensions listed are nominal. Being cast products they are subject to a size variance of +/- 3% tolerances.

Dimensions L 630 x W 460 x H 130

| 0             | 28/01/14 Drawing created |             |          | CADS  | CADS   |         |
|---------------|--------------------------|-------------|----------|-------|--------|---------|
| REV           | DATE                     | DESCRIPTION |          |       | DRAWN  | CHECKED |
|               |                          |             |          |       |        |         |
|               |                          |             |          |       |        |         |
| DRAWING TITLE |                          |             |          |       |        |         |
| Zoi basin     |                          |             |          |       |        |         |
| SCALE         |                          | PAPER       | DATE     | DRAWN | CHE    | CKED    |
| 1:1           | 0                        | A4          | 28/01/14 | CADS  | C.     | ADS     |
| DRAV          | VING No                  |             |          |       | REVISI | ON      |
| ZOI-01 _ 0    |                          |             |          |       |        |         |