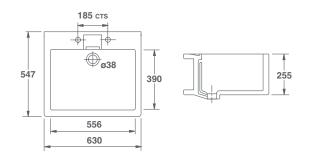

| Product   | Code      | Dimensions |     |     |     |       |        |  |
|-----------|-----------|------------|-----|-----|-----|-------|--------|--|
|           |           |            | w   | D   | Н   | Waste | Weight |  |
| 24″ Shelf | SH0100010 | (mm)       | 630 | 547 | 255 | 90    | - 63kg |  |
|           |           | (in)       | 24  | 21  | 10  | 3½    |        |  |

Please note: All nominal dimensions in mm. Dimensions may vary by +/- 2% due to manufacturing process

| Product                     | Code      | Dimensions |    |  |
|-----------------------------|-----------|------------|----|--|
| 11// Clothed Merche Fishing | FT2100013 | (mm)       | 38 |  |
| 1½" Slotted Waste Fitting   |           | (in)       | 1½ |  |