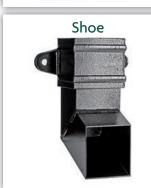

**Pipes:** Shoes, one and two part top offsets, side offsets, plinth offsets, branches, bends, loose socket, square to round connectors.

## Standard Aluminium Pipe Accessories

<sup>\*</sup>Please provide detail of projection when ordering