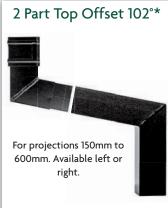

**Pipes:** Shoes, one and two part top offsets, side offsets, plinth offsets, branches, bends, loose socket, square to round connectors.

## Standard Aluminium Pipe Accessories

<sup>\*</sup>Please provide detail of projection when ordering