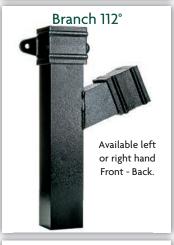

**Pipes:** Shoes, one and two part top offsets, side offsets, plinth offsets, branches, bends, loose socket, square to round connectors.

## Standard Aluminium Pipe Accessories

<sup>\*</sup>Please provide detail of projection when ordering