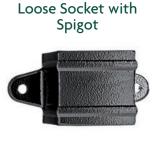

**Pipes:** Shoes, one and two part top offsets, side offsets, plinth offsets, branches, bends, loose socket, square to round connectors.

## Standard Aluminium Pipe Accessories

<sup>\*</sup>Please provide detail of projection when ordering