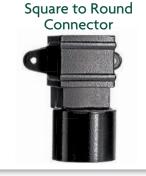

**Pipes:** Shoes, one and two part top offsets, side offsets, plinth offsets, branches, bends, loose socket, square to round connectors.

## Standard Aluminium Pipe Accessories

<sup>\*</sup>Please provide detail of projection when ordering