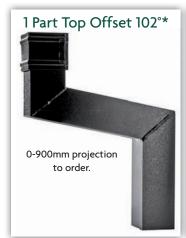

**Pipes:** Shoes, one and two part top offsets, side offsets, plinth offsets, branches, bends, loose socket, square to round connectors.

## Standard Aluminium Pipe Accessories

<sup>\*</sup>Please provide detail of projection when ordering