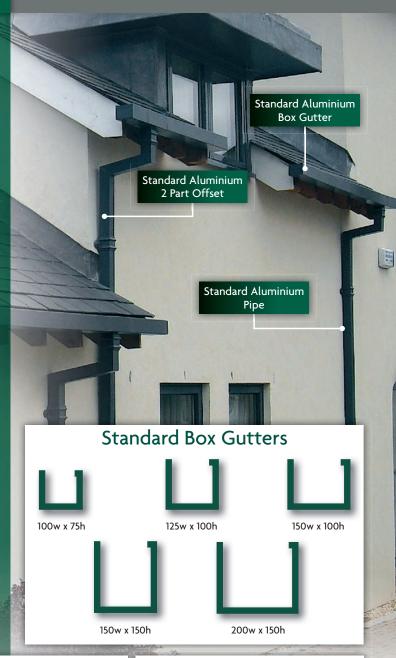

#### Shape & Dimensions

Gutters: Supplied in standard 3.0m and 2.0m lengths.

**Pipes:** Supplied in standard 3.0m, 2.0m and 1.0m lengths, all complete with socket.

#### Standard Accessories

**Gutters:** 90° and 135° internal and external angles; outlet pieces with round, square or rectangular drop as required. Fascia brackets, rafter brackets and rise and fall brackets if required. Left hand and right hand stop ends; joint clips; silicone sealant; stainless steel gutter bolts.

**Pipes:** Shoes, one and two part top offsets, side offsets, plinth offsets, branches, bends, loose socket, square to round connectors.