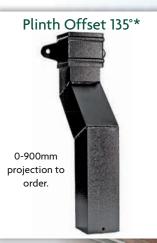

**Pipes:** Shoes, one and two part top offsets, side offsets, plinth offsets, branches, bends, loose socket, square to round connectors.

## Standard Aluminium Pipe Accessories

<sup>\*</sup>Please provide detail of projection when ordering