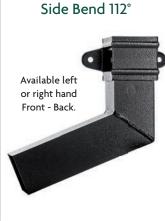

#### Standard Accessories

**Gutters:** 90° and 135° internal and external angles; outlet pieces with round, square or rectangular drop as required. Fascia brackets, rafter brackets and rise and fall brackets if required. Left hand and right hand stop ends; joint clips; silicone sealant; stainless steel gutter bolts.

### Standard Aluminium Gutter Accessories

90° External Angle

135° Internal Angle

Right Stop Ends

Joint Clip