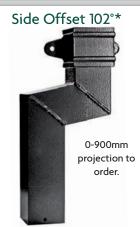

**Pipes:** Shoes, one and two part top offsets, side offsets, plinth offsets, branches, bends, loose socket, square to round connectors.

## Standard Aluminium Pipe Accessories

<sup>\*</sup>Please provide detail of projection when ordering