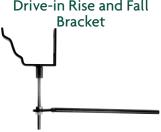

Right Hand Stop End

Joint Clip

Fascia Bracket

Drive-in Rise and Fall Bracket

Adjustable Rafter

Stainless Steel Fixing Screw

Silicone Joint Sealent

**Epoxy Resin** 

For use with drive-in rise & fall.