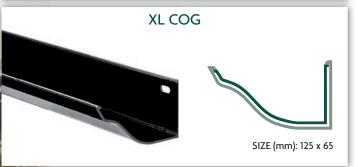

#### Shape & Dimensions

Profiles are as detailed and are supplied in standard 3.0m and 2.0m lengths.