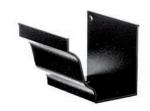

#### Shape & Dimensions

Profiles are as detailed and are supplied in standard 3.0m and 2.0m lengths.

## XL Aluminium Gutter Accessories (Available in all profiles)

**Running Outlet** 

Stop End Outlet

90° External Angle

90° Internal Angle

135° External Angle

135° Internal Angle

Left Hand Stop End