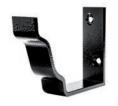

## XL Aluminium Gutter Accessories (Available in all profiles)

**Running Outlet** 

Stop End Outlet

90° External Angle

90° Internal Angle

135° External Angle

135° Internal Angle

Left Hand Stop End

Right Hand Stop End

Joint Clip

Fascia Bracket

Drive-in Rise and Fall Bracket

Adjustable Rafter

Stainless Steel Fixing Screw

Silicone Joint Sealent

**Epoxy Resin** 