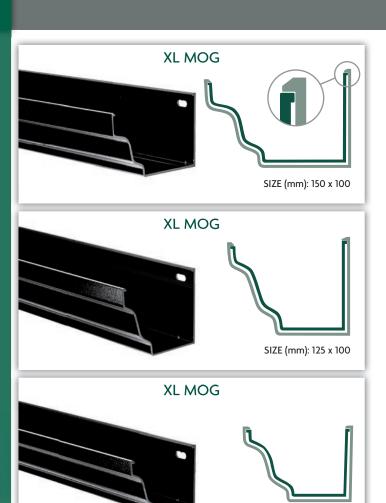

#### Shape & Dimensions

Profiles are as detailed and are supplied in standard 3.0m and 2.0m lengths.