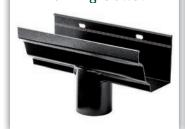

## XL Aluminium Gutter Accessories (Available in all profiles)

**Running Outlet** 

Stop End Outlet

90° External Angle

90° Internal Angle

135° External Angle

135° Internal Angle

Left Hand Stop End