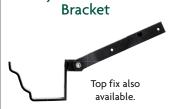

Right Hand Stop End

Joint Clip

Fascia Bracket

Drive-in Rise and Fall Bracket

Adjustable Rafter

Stainless Steel Fixing Screw

Silicone Joint Sealent

**Epoxy Resin** 