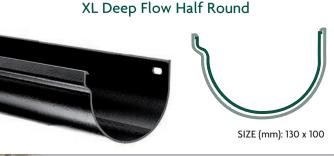

#### Shape & Dimensions

Profiles are as detailed and are supplied in standard 3.0m and 2.0m lengths.