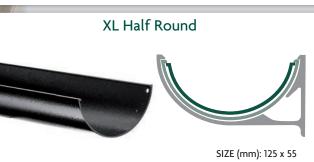

#### Shape & Dimensions

Profiles are as detailed and are supplied in standard 3.0m and 2.0m lengths.