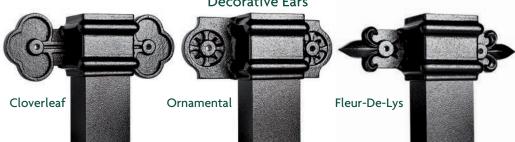

## Optional Accessories

Access plates, rodding eyes, decorative ears, special configurations.

Stainless Steel Fixing Screw and cap

**Bobbin** 

Wire Balloon

**Decorative Ears** 