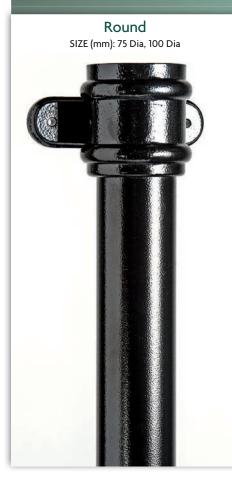

## Shape & Dimensions

Pipes are as detailed and are supplied in standard 3.0m, 2.0m and 1.0m lengths.

All lengths come complete with an eared socket (unless otherwise required).

# XL Aluminium Pipe Accessories (All components available in round, as illustrated, square and rectangular)

2 Part Top Offset 102°\*

Plinth Offset 135°\*

Side Offset 102°\*

Branch 112°

Side Bend 112°

Shoe

Square To Round Connector