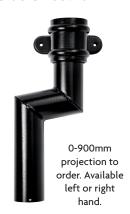

# XL Aluminium Pipe Accessories (All components available in round, as illustrated, square and rectangular)

2 Part Top Offset 102°\*

Plinth Offset 135°\*

Side Offset 102°\*

Branch 112°

Side Bend 112°

Shoe

Square To Round Connector