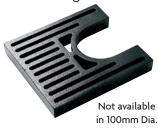

#### Standard Accessories

1 part top offset, 2 part top offset, plinth offset, side offset, branch, bend, shoe, square to round connector, loose socket with spigot, loose clip, rainwater diverter, timber frame bracket, drainage base, drainage grate, drainage cover, bobbin, stainless steel fixing screw, cover cap.

**Loose Socket With Spigot** 

Loose Clip

Rainwater Diverter Kit

**Timber Frame Bracket** 

Not available in 100mm Dia

**Drainage Base** 

**Drainage Grate** 

**Drainage Cover** 