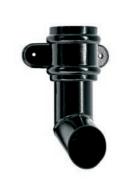

# XL Aluminium Pipe Accessories (All components available in round, as illustrated, square and rectangular)

2 Part Top Offset 102°\*

Plinth Offset 135°\*

Side Offset 102°\*

Branch 112°

Side Bend 112°

Shoe

Square To Round Connector