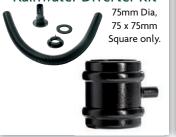

**Loose Socket With Spigot** 

Loose Clip

Rainwater Diverter Kit

**Timber Frame Bracket** 

Not available in 100mm Dia

**Drainage Base** 

**Drainage Grate** 

**Drainage Cover** 