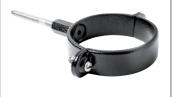

**Loose Socket With Spigot** 

Loose Clip

Rainwater Diverter Kit

**Timber Frame Bracket** 

Not available in 100mm Dia

**Drainage Base** 

**Drainage Grate** 

**Drainage Cover** 