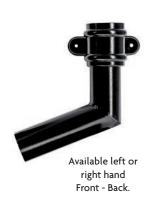

# XL Aluminium Pipe Accessories (All components available in round, as illustrated, square and rectangular)

2 Part Top Offset 102°\*

Plinth Offset 135°\*

Side Offset 102°\*

Branch 112°

Side Bend 112°

Shoe

Square To Round Connector