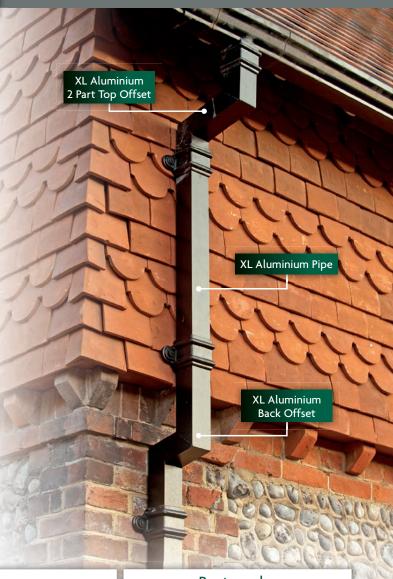

## Shape & Dimensions

Pipes are as detailed and are supplied in standard 3.0m, 2.0m and 1.0m lengths.

All lengths come complete with an eared socket (unless otherwise required).

#### Standard Accessories

1 part top offset, 2 part top offset, plinth offset, side offset, branch, bend, shoe, square to round connector, loose socket with spigot, loose clip, rainwater diverter, timber frame bracket, drainage base, drainage grate, drainage cover, bobbin, stainless steel fixing screw, cover cap.

# XL Aluminium Pipe Accessories (All components available in round, as illustrated, square and rectangular)

2 Part Top Offset 102°\*

Plinth Offset 135°\*

Side Offset 102°\*

Branch 112°

Side Bend 112°

Shoe

Square To Round Connector