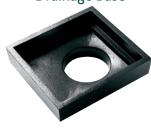

#### Standard Accessories

1 part top offset, 2 part top offset, plinth offset, side offset, branch, bend, shoe, square to round connector, loose socket with spigot, loose clip, rainwater diverter, timber frame bracket, drainage base, drainage grate, drainage cover, bobbin, stainless steel fixing screw, cover cap.

**Loose Socket With Spigot** 

Loose Clip

Rainwater Diverter Kit

**Timber Frame Bracket** 

Not available in 100mm Dia

**Drainage Base** 

**Drainage Grate** 

**Drainage Cover** 