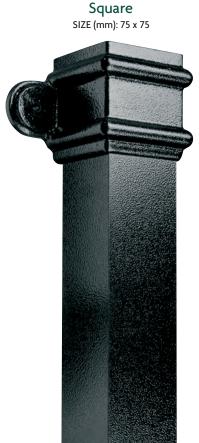

## Shape & Dimensions

Pipes are as detailed and are supplied in standard 3.0m, 2.0m and 1.0m lengths.

All lengths come complete with an eared socket (unless otherwise required).

# XL Aluminium Pipe Accessories (All components available in round, as illustrated, square and rectangular)

2 Part Top Offset 102°\*

Plinth Offset 135°\*

Side Offset 102°\*

Branch 112°

Side Bend 112°

Shoe

Square To Round Connector