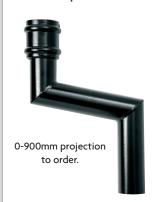

# XL Aluminium Pipe Accessories (All components available in round, as illustrated, square and rectangular)

2 Part Top Offset 102°\*

Plinth Offset 135°\*

Side Offset 102°\*

Branch 112°

Side Bend 112°

Shoe

Square To Round Connector