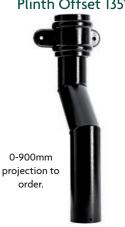

# XL Aluminium Pipe Accessories (All components available in round, as illustrated, square and rectangular)

2 Part Top Offset 102°\*

Plinth Offset 135°\*

Side Offset 102°\*

Branch 112°

Side Bend 112°

Shoe

Square To Round Connector