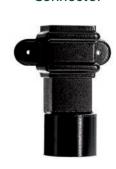

# XL Aluminium Pipe Accessories (All components available in round, as illustrated, square and rectangular)

2 Part Top Offset 102°\*

Plinth Offset 135°\*

Side Offset 102°\*

Branch 112°

Side Bend 112°

Shoe

Square To Round Connector