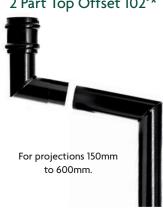

# XL Aluminium Pipe Accessories (All components available in round, as illustrated, square and rectangular)

2 Part Top Offset 102°\*

Plinth Offset 135°\*

Side Offset 102°\*

Branch 112°

Side Bend 112°

Shoe

Square To Round Connector