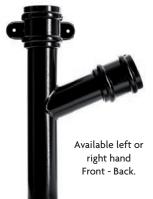

# XL Aluminium Pipe Accessories (All components available in round, as illustrated, square and rectangular)

2 Part Top Offset 102°\*

Plinth Offset 135°\*

Side Offset 102°\*

Branch 112°

Side Bend 112°

Shoe

Square To Round Connector