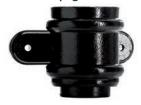

# XL Aluminium Pipe Accessories (All components available in round, as illustrated, square and rectangular)

2 Part Top Offset 102°\*

Plinth Offset 135°\*

Side Offset 102°\*

Branch 112°

Side Bend 112°

Shoe

Square To Round Connector