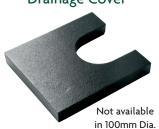

#### Standard Accessories

1 part top offset, 2 part top offset, plinth offset, side offset, branch, bend, shoe, square to round connector, loose socket with spigot, loose clip, rainwater diverter, timber frame bracket, drainage base, drainage grate, drainage cover, bobbin, stainless steel fixing screw, cover cap.

**Loose Socket With Spigot** 

Loose Clip

Rainwater Diverter Kit

**Timber Frame Bracket** 

Not available in 100mm Dia

**Drainage Base** 

**Drainage Grate** 

**Drainage Cover** 