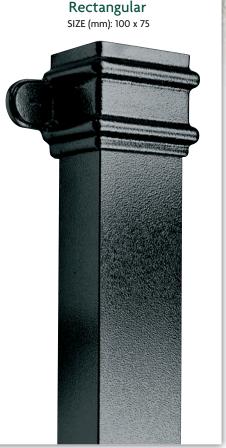

## Shape & Dimensions

Pipes are as detailed and are supplied in standard 3.0m, 2.0m and 1.0m lengths.

All lengths come complete with an eared socket (unless otherwise required).

# XL Aluminium Pipe Accessories (All components available in round, as illustrated, square and rectangular)

2 Part Top Offset 102°\*

Plinth Offset 135°\*

Side Offset 102°\*

Branch 112°

Side Bend 112°

Shoe

Square To Round Connector