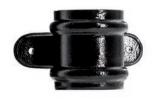

# XL Aluminium Pipe Accessories (All components available in round, as illustrated, square and rectangular)

2 Part Top Offset 102°\*

Plinth Offset 135°\*

Side Offset 102°\*

Branch 112°

Side Bend 112°

Shoe

Square To Round Connector